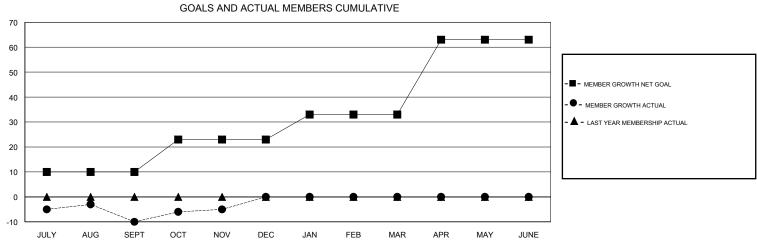

## MAHESH CHITNIS **LOCATION NEW YORK GMT CA** Clubs Members RESULTS FOR 2018-2019 RESULTS FOR 2018-2019 NEW CLUB GOAL NEW CLUBS DROPPED CLUBS MEMBER GROWTH NET MEMBER GROWTH DROPPED QUARTER QUARTER GOAL ACTUAL MEMBERS ACTUAL (including transfers) 0 0 0 10 34 29 JULY/AUG/SEPT JULY/AUG/SEPT 0 0 13 37 20 OCT/NOV/DEC OCT/NOV/DEC 0 0 0 0 0 10 JAN/FEB/MAR JAN/FEB/MAR 1 0 0 30 0 0 APR/MAY/JUNE APR/MAY/JUNE